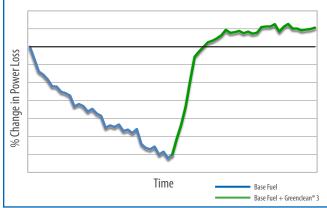

#### Clean Up in DW-10 Direct Injection Engine **Premium Treat Rate**

Greenclean® 3 rapidly cleans fuel injectors, restoring power loss in <1 tank of fuel