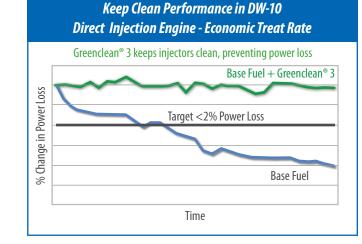

HiTEC® 46600 provides excellent industry test performance (CEC XUD-9 and DW-10), ensuring injectors are kept clean and free from deposits.

#### **Key Performance Benefits**

- · Improved fuel economy thanks to the one-tank clean-up demonstrated in critical industry tests, and impressive fuel economy recovery demonstrated in real world conditions
- Enhanced engine power and acceleration by restoring injector and combustion performance to their designed output
- Protects engines and injectors from the formation of harmful deposits
- Protects the environment by reducing harmful CO<sub>2</sub> and NO<sub>2</sub> emissions
- Extends the life of the fuel system by preventing corrosion from occurring and causing damage
- · Helps prevent unscheduled maintenance, fuel filter blocking, and DPF regeneration by keeping fuel systems clean
- Reduces the tendency of low sulphur fuels to static electricity discharge, by improving the conductivity of the treated fuel