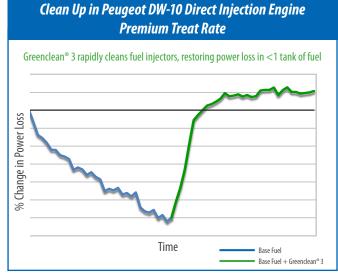

#### **Key Performance Benefits**

- Improves low temperature operability in a wide range of fuels by lowering the CFPP (cold filter plugging point) and pour point without reducing the fuel's energy content
- Improved fuel economy thanks to the one-tank clean-up demonstrated in critical industry tests, and impressive fuel economy recovery demonstrated in real world conditions
- Reduces risk of fuel line freeze-up or fuel filter icing by depressing the moisture freeze point
- Enhanced engine power and acceleration by restoring injector and combustion performance to their designed output
- Protects engines and injectors from the formation of harmful deposits
- Protects the environment by reducing harmful CO, and NO, emissions
- Extends the life of the fuel system and injector parts by improving fuel lubricity and preventing corrosion
- Improves ignition quality raising cetane number for easier engine starts and faster dissipation of white smoke
- Helps prevent unscheduled maintenance, fuel filter blocking, and DPF regeneration by keeping fuel systems clean
- Reduces the tendency of low sulphur fuels to static electricity discharge, by improving the conductivity of the treated fuel