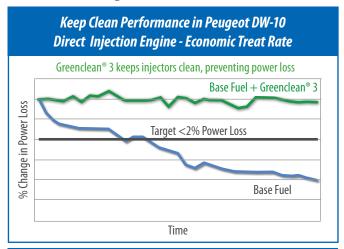

#### **Key Performance Benefits**

- Improves low temperature operability in a wide range of fuels by lowering the CFPP (cold filter plugging point) and pour point without reducing the fuel's energy content
- Improved fuel economy thanks to the one-tank clean-up demonstrated in critical industry tests, and impressive fuel economy recovery demonstrated in real world conditions
- Reduces risk of fuel line freeze-up or fuel filter icing by depressing the moisture freeze point
- Enhanced engine power and acceleration by restoring injector and combustion performance to their designed output
- Protects engines and injectors from the formation of harmful deposits
- Protects the environment by reducing harmful CO, and NO, emissions
- Extends the life of the fuel system and injector parts by improving fuel lubricity and preventing corrosion
- Improves ignition quality raising cetane number for easier engine starts and faster dissipation of white smoke
- Helps prevent unscheduled maintenance, fuel filter blocking, and DPF regeneration by keeping fuel systems clean
- Reduces the tendency of low sulphur fuels to static electricity discharge, by improving the conductivity of the treated fuel