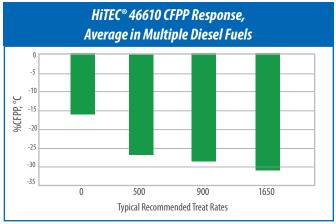

#### **Key Performance Benefits**

- Improves low temperature operability in a wide range of fuels by lowering the CFPP (cold filter plugging point) and pour point without reducing the fuel's energy content
- Improved fuel economy thanks to the one-tank clean-up demonstrated in critical industry tests, and impressive fuel economy recovery demonstrated in real world conditions
- Reduces risk of fuel line freeze-up or fuel filter icing by depressing the moisture freeze point
- Enhanced engine power and acceleration by restoring injector and combustion performance to their designed output
- Protects engines and injectors from the formation of harmful deposits
- Protects the environment by reducing harmful CO, and NO, emissions
- Extends the life of the fuel system and injector parts by improving fuel lubricity and preventing corrosion
- Improves ignition quality raising cetane number for easier engine starts and faster dissipation of white smoke
- Helps prevent unscheduled maintenance, fuel filter blocking, and DPF regeneration by keeping fuel systems clean
- Reduces the tendency of low sulphur fuels to static electricity discharge, by improving the conductivity of the treated fuel