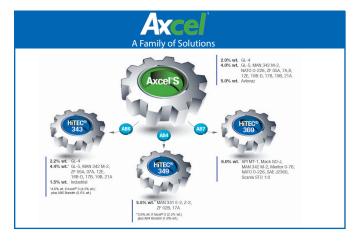

# **Axcel<sup>®</sup>** A Family of Solutions

The Axcel® Family of core and additive boosters offers:

- Top treats to a range of applications at competitive treat-rates
- Reduced inventory control
- Improved plant utilisation
- Flexibility to meet peak demand
- Security and confidence from a product in a family of gear additives with an extensive history of trouble-free performance worldwide