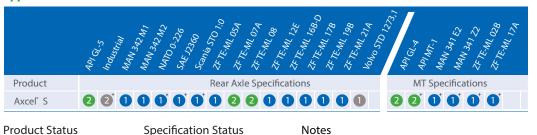

# **Handling Information**

Max Handling Temp: 65°C Shelf Life: 24 months at 25°C 6 months at 40°C

Axcel<sup>®</sup> S

API GL-5 (eqv. MIL-L-2105D), MAN 342 M2 (160,000 km

drain), ZF TE-ML 05A, 7A, 08, 12E, 16,B, C & D, 17B, 19B,

21A, NATO 0-226, Volvo STD 1273,1

#### **Product Status**

# **Specification Status**

Approved Meets Requirement Suitable for Use

1 Formal Approval 2 Self Certifying 3 Obsolete

- \* Finished Fluid
- - + Top treat required

© 2021. Afton Chemical Corporation is a wholly-owned subsidiary of NewMarket Corporation (NYSE:NEU). Axcel® and HiTEC® are trademarks of Afton Chemical Corporation. 09/21.