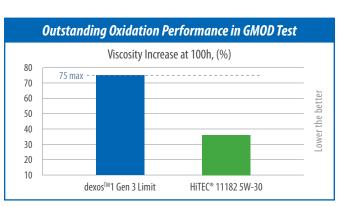

HiTEC® 11182 is formulated to exceed the performance requirements of the latest GM dexos<sup>TM</sup>1 Gen 3 specification:

- Gasoline particulate filter (GPF) compatible ash level < 0.80%
- Substantial reserve in wear performance emphasizes strong oil performance in protecting critical engine parts
- Outstanding antioxidant performance provides consistent hardware protection from sludge and ensure long run of engine
- Far exceeds GM pre-ignition control limit, demonstrating TGDI engine protection and reliable engine performance