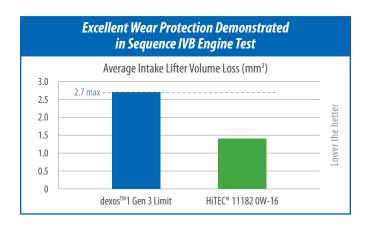

HiTEC® 11182 is formulated to exceed the performance requirements of the latest GM dexos<sup>TM</sup>1 Gen 3 specification:

- Gasoline particulate filter (GPF) compatible ash level < 0.80%
- Substantial reserve in wear performance emphasizes strong oil performance in protecting critical engine parts
- Outstanding antioxidant performance provides consistent hardware protection from sludge and ensure long run of engine
- Far exceeds GM pre-ignition control limit, demonstrating TGDI engine protection and reliable engine performance