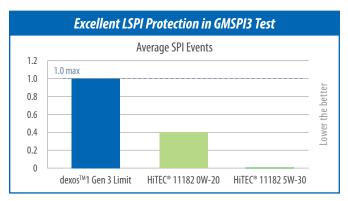

HiTEC® 11182 is formulated to exceed the performance requirements of the latest GM dexos<sup>TM</sup>1 Gen 3 specification:

- Gasoline particulate filter (GPF) compatible ash level < 0.80%
- Substantial reserve in wear performance emphasizes strong oil performance in protecting critical engine parts
- Outstanding antioxidant performance provides consistent hardware protection from sludge and ensure long run of engine
- Far exceeds GM pre-ignition control limit, demonstrating TGDI engine protection and reliable engine performance