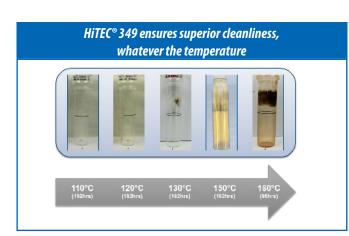

icle SF MTF Designed to be Compatible with all Synchroniser Materials. With ZF, MAN and Scania Approvals





### DRIVELINE

Getting into Gear

0.974

109

76 min.

Light Brown/Amber Oily Liquid

## HITEC® 349 Manual Transmission Fluid Additive Package

The Only Commercial Vehicle SF MTF Designed to be Compatible with all Synchroniser Materials. With ZF, MAN and Scania Approvals

#### **Key Performance Benefits**

HiTEC<sup>®</sup> 349 additive is the only commercial vehicle, Service Fill MTF designed to be compatible with all synchroniser materials. HiTEC<sup>®</sup> 349 additive provides:

- Widest synchroniser compatibility
- Better performance claims:
  - Oxidation, pitting and yellow metal protection
  - Superior ZF (02B) and MAN (341 E2) claims
  - Long drain intervals (160,000 km)



#### HiTEC® 349 ensures the seals are protected against deposit build-up



#### Typical Characteristics

Appearance: Density at 15°C, g/ml: Flash Point (PMCC), °C: Kinematic viscosity at 40°C, mm<sup>2</sup>/s:

#### **Handling Information**

Max Handling Temp: 65°C Shelf Life: 24 months

#### **Approvals**



\* Finished Fluid Approval: Formulation Specific

#### **Recommended Dosage**

| Automotive                       |                                                                                                        |
|----------------------------------|--------------------------------------------------------------------------------------------------------|
| 5.5% wt.                         | ZF TE-ML 02B, 17A, MAN<br>341 Z2 (160,000 km<br>drain), 341 E2, ZF - 06L, ZF<br>TE-ML