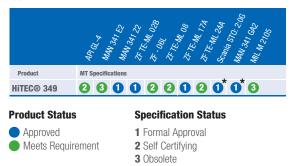

#### **Approvals**

\* Finished Fluid Approval: Formulation Specific

#### **Recommended Dosage**

| Automotive                       |                                                                                                        |
|----------------------------------|--------------------------------------------------------------------------------------------------------|
| 5.5% wt.                         | ZF TE-ML 02B, 17A, MAN<br>341 Z2 (160,000 km<br>drain), 341 E2, ZF - 06L, ZF<br>TE-ML 08, ZF TE-ML 24A |
| 6.6%wt. (HiTEC <sup>®</sup> 349) | Scania STO 2:0G and MAN<br>341 GA2, ZF TE-ML 08                                                        |