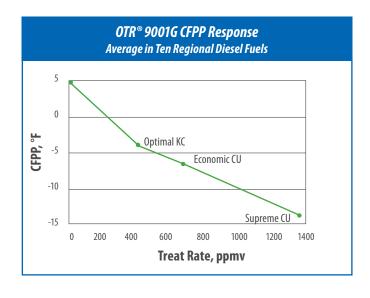

#### **Recommended Dosage**

| Performance                               | Treat Rate            |
|-------------------------------------------|-----------------------|
| Improved fuel filter plugging             | 1:3000 gal (333 ppmv) |
| Optimal Keep Clean (DW-10)                | 1:2250 gal (444 ppmv) |
| Economic Real World Keep Clean / Clean Up | 1:1500 gal (667 ppmv) |
| Supreme Real World Clean Up               | 1:750 gal (1333 ppmv) |