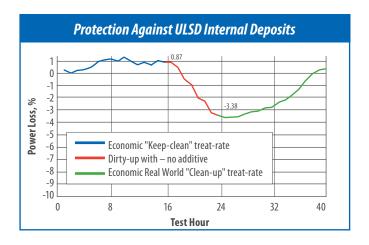

| Kev  | Performand | ce Benefits |
|------|------------|-------------|
| ,,,, |            |             |

- Helps improve fuel filter plugging
- •Cleans injector deposits, both traditional "coking" deposits, and sticky internal injector deposits
- Provides DW-10 detergency
- Helps reduce fuel system corrosion
- Helps prevent fuel line freeze-ups
- Lowers CFPP and pour point, includes anti-wax settling performance
- Helps moisture control and reduces sludge build-up
- · Helps restore lost power

#### **Recommended Dosage**

| Performance                               | Treat Rate            |
|-------------------------------------------|-----------------------|
| Improved fuel filter plugging             | 1:3000 gal (333 ppmv) |
| Optimal Keep Clean (DW-10)                | 1:2250 gal (444 ppmv) |
| Economic Real World Keep Clean / Clean Up | 1:1500 gal (667 ppmv) |
| Supreme Real World Clean Up               | 1:750 gal (1333 ppmv) |