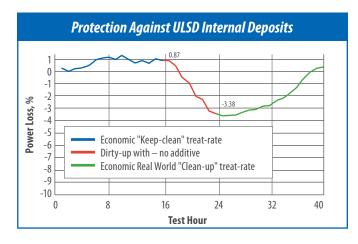

#### **Key Performance Benefits**

- Helps keep injectors clean for more efficient engine operation, reducing the extent of both power and emissions deterioration, meets the latest DW-10 performance test.
- Can clean up and prevent formation of internal injector, or "sticky" deposits
- Improves ignition quality, raising cetane by up to 2 numbers for easier engine starts and faster dissipation of white smoke
- Increases lubricity, extending the life of critical fuel pump and injector parts.
- Increases fuel stability and corrosion control, reducing filter plugging, sludge formation, and fuel system corrosion.

#### **Recommended Dosage**

| <b>Treat Rate</b> (1 Gal Additive: 1 Gal Fuel) | Performance                                                                       |
|------------------------------------------------|-----------------------------------------------------------------------------------|
| 1:3,750                                        | Basic Detergency (DW-10 Performance)                                              |
| 1:2,500                                        | Economical clean-up and keep-clean performance against internal injector deposits |
| 1:1,250                                        | Supreme (fast) clean-up performance against chronic internal injector deposits    |