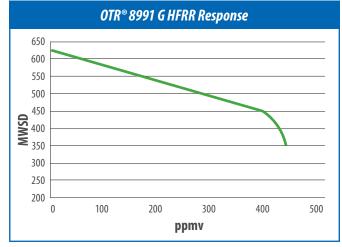

#### **Key Performance Benefits**

- Helps keep injectors clean for more efficient engine operation, reducing the extent of both power and emissions deterioration, meets the latest DW-10 performance test.
- Can clean up and prevent formation of internal injector, or "sticky" deposits
- Improves ignition quality, raising cetane by up to 2 numbers for easier engine starts and faster dissipation of white smoke
- Increases lubricity, extending the life of critical fuel pump and injector parts.
- Increases fuel stability and corrosion control, reducing filter plugging, sludge formation, and fuel system corrosion.