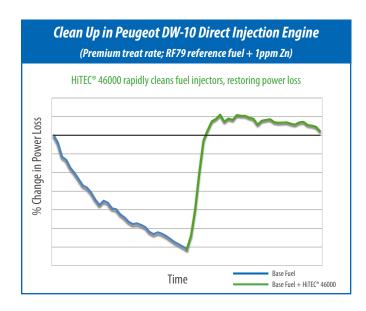

HiTEC® 46000 provides optimal industry test performance (CEC XUD-9 and DW-10), ensuring injectors are kept clean and free from deposits.

#### **Key Performance Benefits**

- Keep clean and clean up performance in industry tests
- · Proven to rapidly restore engine cleanliness
- Formulated with antifoam to reduce tank filling time and minimize forecourt spillage
- Provides corrosion protection for tanks and engine components
- Effective in biodiesel fuel blends up to B10

#### **Handling Information**

Max Handling Temp: 45°C Shelf Life: 12 months

HiTEC® 46000 keeps deposits from forming that typically build up when using untreated base fuel.

HiTEC® 46000 removes deposits that have built up on the diesel injectors.