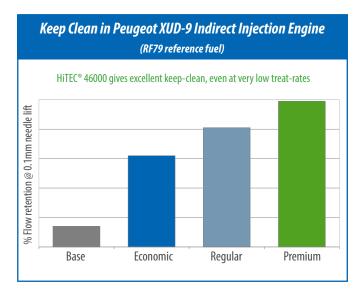

HiTEC® 46000 provides optimal industry test performance (CEC XUD-9 and DW-10), ensuring injectors are kept clean and free from deposits.

#### **Key Performance Benefits**

- Keep clean and clean up performance in industry tests
- · Proven to rapidly restore engine cleanliness
- Formulated with antifoam to reduce tank filling time and minimize forecourt spillage
- Provides corrosion protection for tanks and engine components
- Effective in biodiesel fuel blends up to B10

#### **Handling Information**

Max Handling Temp: 45°C Shelf Life: 12 months

HiTEC® 46000 keeps deposits from forming that typically build up when using untreated base fuel.

HiTEC® 46000 removes deposits that have built up on the diesel injectors.