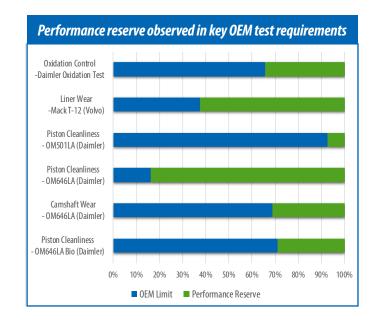

#### Performance Reserve

- Delivers excellent performance reserve in terms of piston cleanliness, oxidation stability, protection against wear, corrosion and oil consumption
- Allows to formulate SAE 10W-40 and the lower SAE 5W-30 viscosity grade without compromising on durability
- Enables product differentiation for oil marketers targeting fleet protection messaging