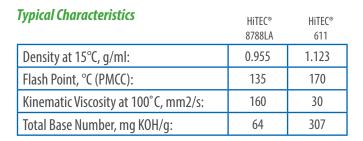

#### **Handling Information**

Max Handling Temp: 70°C

Shelf Life: 24 months at ambient temperature

| HiTEC® 8788LA | HiTEC®611 | Viscosity Grade | Base Oil Grp | / | / | / | / | / | / | / | / | / | / | / | / | / |   |   |   |
|---------------|-----------|-----------------|--------------|---|---|---|---|---|---|---|---|---|---|---|---|---|---|---|---|
| 15.5%         | -         | SAE 5W-30       | III/IV       |   | • | • |   | • |   | • |   | • | • |   |   |   | • | • | • |
| 15.5%         | 0.7%      | SAE 5W-30       | III/IV       | • |   | • | • |   | • |   | • |   |   |   |   |   |   |   |   |
| 15.5%         | -         | SAE 5W-30       | III          |   | • | • |   | • |   |   |   |   |   |   |   |   |   |   |   |
| 15.5%         | -         | SAE 10W-40      | III          |   | • | • |   | • |   | • |   | • | • |   |   | • | • | • |   |
| 15.5%         | 0.7%      | SAE 10W-40      | III          | • |   | • | • |   | • |   | • |   | • | • | • |   | • | • |   |