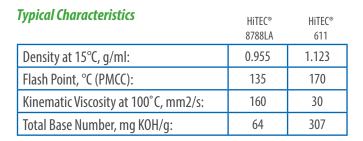

#### **Handling Information**

Max Handling Temp: 70°C

Shelf Life: 24 months at ambient temperature

| HiTEC® 8788LA | HiTEC®611 | Viscosity Grade | Base Oil Grp | ACEA E4.33 |   | ACEA E7. 33 | DQC/V-7x | DOCIVETRIA | MTU3 | MTU3.7 | VOLVO INC. | MAN Mass | MAN M33- | MAN M3A | RENAULTOL | MACK FO " | SCANIAIOS |
|---------------|-----------|-----------------|--------------|------------|---|-------------|----------|------------|------|--------|------------|----------|----------|---------|-----------|-----------|-----------|
| 15.5%         | -         | SAE 5W-30       | III/IV       |            | • | •           |          | •          |      | •      | •          |          |          |         | •         | •         | •         |
| 15.5%         | 0.7%      | SAE 5W-30       | III/IV       | •          |   | •           | •        |            | •    |        |            |          |          |         |           |           |           |
| 15.5%         | -         | SAE 5W-30       | III          |            | • | •           |          |            |      |        |            |          |          |         |           |           |           |
| 15.5%         | -         | SAE 10W-40      | III          |            | • | •           |          | •          |      | •      | •          |          |          | •       | •         | •         |           |
| 15.5%         | 0.7%      | SAE 10W-40      | III          | •          |   | •           | •        |            | •    |        | •          | •        | •        |         | •         | •         |           |