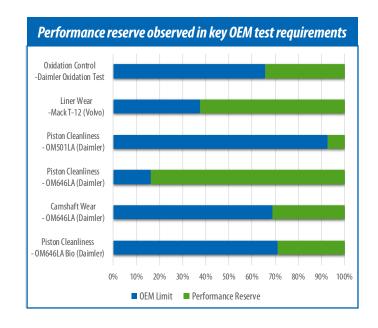

#### **Performance Reserve**

- Delivers excellent performance reserve in terms of piston cleanliness, oxidation stability, protection against wear, corrosion and oil consumption
- Allows to formulate SAE 10W-40 and the lower SAE 5W-30 viscosity grade without compromising on durability
- Enables product differentiation for oil marketers targeting fleet protection messaging