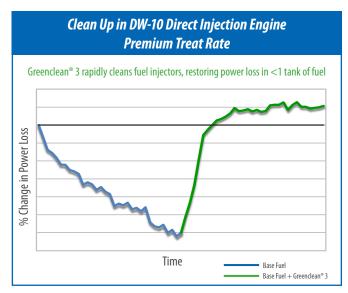

#### **Application**

HiTEC® 46604 is a multifunctional diesel fuel additive specially formulated with Afton's latest Greenclean® detergent technology to provide complete injector cleanliness for better fuel economy, power recovery and less maintenance, especially in today's modern high pressure common rail injection engines. It also contains cetane improver to improve engine starting. This product has been specially formulated for use in today's modern diesel fuels and typical biodiesel blends. Please contact your Afton sales representative for more information.

#### **Key Performance Benefits**

- Improved fuel economy thanks to the one-tank clean-up demonstrated in critical industry tests, and impressive fuel economy recovery demonstrated in real world conditions
- Enhanced engine power and acceleration by restoring injector and combustion performance to their designed output
- Protects engines and injectors from the formation of harmful deposits
- Protects the environment by reducing harmful CO<sub>3</sub> and NO<sub>4</sub> emissions
- Extends the life of the fuel system by preventing corrosion from occurring and causing damage
- Improves ignition quality, raising cetane number for easier engine starts and faster dissipation of white smoke
- Helps prevent unscheduled maintenance, fuel filter blocking, and DPF regeneration by keeping fuel systems clean
- Reduces the tendency of low sulphur fuels to static electricity discharge, by improving the conductivity of the treated fuel