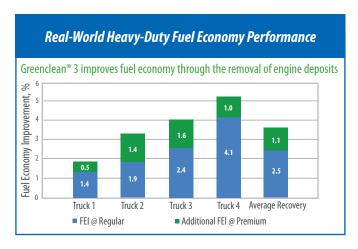

#### **Key Performance Benefits**

- Improved fuel economy thanks to the one-tank clean-up demonstrated in critical industry tests, and impressive fuel economy recovery demonstrated in real world conditions
- Enhanced engine power and acceleration by restoring injector and combustion performance to their designed output
- Protects engines and injectors from the formation of harmful deposits
- Protects the environment by reducing harmful CO<sub>3</sub> and NO<sub>4</sub> emissions
- Extends the life of the fuel system by preventing corrosion from occurring and causing damage
- Improves ignition quality, raising cetane number for easier engine starts and faster dissipation of white smoke
- Helps prevent unscheduled maintenance, fuel filter blocking, and DPF regeneration by keeping fuel systems clean
- Reduces the tendency of low sulphur fuels to static electricity discharge, by improving the conductivity of the treated fuel