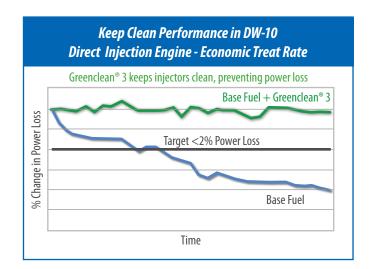

#### **Application**

HiTEC® 46604 is a multifunctional diesel fuel additive specially formulated with Afton's latest Greenclean® detergent technology to provide complete injector cleanliness for better fuel economy, power recovery and less maintenance, especially in today's modern high pressure common rail injection engines. It also contains cetane improver to improve engine starting. This product has been specially formulated for use in today's modern diesel fuels and typical biodiesel blends. Please contact your Afton sales representative for more information.

#### **Key Performance Benefits**

- Improved fuel economy thanks to the one-tank clean-up demonstrated in critical industry tests, and impressive fuel economy recovery demonstrated in real world conditions
- Enhanced engine power and acceleration by restoring injector and combustion performance to their designed output
- Protects engines and injectors from the formation of harmful deposits
- Protects the environment by reducing harmful CO<sub>3</sub> and NO<sub>4</sub> emissions
- Extends the life of the fuel system by preventing corrosion from occurring and causing damage
- Improves ignition quality, raising cetane number for easier engine starts and faster dissipation of white smoke
- Helps prevent unscheduled maintenance, fuel filter blocking, and DPF regeneration by keeping fuel systems clean
- Reduces the tendency of low sulphur fuels to static electricity discharge, by improving the conductivity of the treated fuel