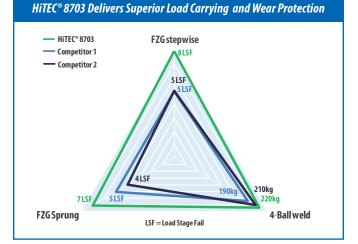

- Advanced final drive performance

Superior load carrying and wear protection

- Superior pump wear protection

Advanced yellow-metal protection, preventing bronze transfer in hydraulic cylinders