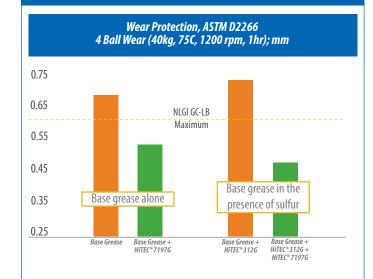

#### **Handling Information**

Max Handling Temp: (<24 hrs) 55°C Shelf Life: 30 months @ ambient (10-35°C)

HiTEC® 7197G Additive provides improved performance in wear, oxidation stability, and corrosion protection - both as the primary component or in the presence of sulfur EP additives, such as HiTEC® 312G Sulfurized Isobutylene Additive, commonly used together in grease formulations.

#### Lithium 12-OH Base Grease / Group I Base Oil HiTEC® 7197G at 0.8% wt HiTEC® 312G SIB at 0.6% wt

| Copper Corrosion, ASTM D4048<br>(24 hours, 100°C); Rating |             |                               |                              |                                                |
|-----------------------------------------------------------|-------------|-------------------------------|------------------------------|------------------------------------------------|
|                                                           | Base Grease | Base Grease<br>+ HiTEC® 7197G | Base Grease<br>+ HiTEC® 312G | Base Grease +<br>HiTEC® 312G +<br>HiTEC® 7197G |
| Rating                                                    | 3a          | 2a                            | 2c                           | 1b                                             |