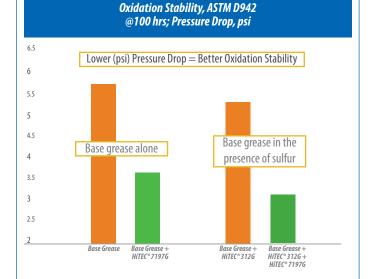

#### **Handling Information**

Max Handling Temp: (<24 hrs) 55°C Shelf Life: 30 months @ ambient (10-35°C)

HiTEC® 7197G Additive provides improved performance in wear, oxidation stability, and corrosion protection - both as the primary component or in the presence of sulfur EP additives, such as HiTEC® 312G Sulfurized Isobutylene Additive, commonly used together in grease formulations.

#### Lithium 12-OH Base Grease / Group I Base Oil HiTEC® 7197G at 0.8% wt HiTEC® 312G SIB at 0.6% wt

| Copper Corrosion, ASTM D4048<br>(24 hours, 100°C); Rating |             |                               |                              |                                                |
|-----------------------------------------------------------|-------------|-------------------------------|------------------------------|------------------------------------------------|
|                                                           | Base Grease | Base Grease<br>+ HiTEC® 7197G | Base Grease<br>+ HiTEC® 312G | Base Grease +<br>HiTEC® 312G +<br>HiTEC® 7197G |
| Rating                                                    | 3a          | 2a                            | 2c                           | 1b                                             |