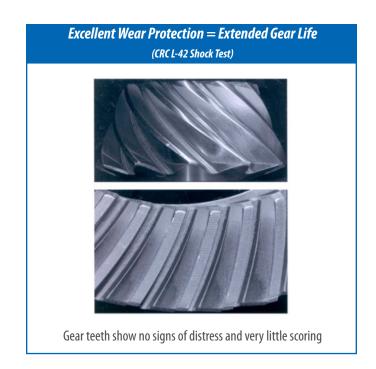

#### **Key Performance Benefits**

HiTEC® 340 additive is an economic automotive gear oil additive developed for formulating GL-5 automotive hypoid axle lubricants.

HiTEC® 340 additive provides:

- Robust performance in automotive applications
- Cost savings at all treat-rates
- Extensive history of trouble-free performance
- Suitable for extended drain for MAN