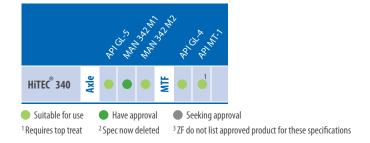

t performance in automotive applications
- Cost savings at all treat-rates
- Extensive history of trouble-free performance
- Suitable for extended drain for MAN

#### **Recommended Dosage**

| Automotive |                             |
|------------|-----------------------------|
| 4.0% wt.   | API GL-5 (eqv. MIL-L-2105D) |
|            | MAN 342 M1                  |
| 2.0% wt.   | API GL-4                    |

Treat-rates may vary depending on base stock.

#### **Typical Characteristics**

Appearance: Clear yellow liquid

Density at 15°C, g/ml:

Density, lbs/gal.

Specific Gravity at 15.6/15.6°C

Flash Point, °C (PMCC):

Kinematic Viscosity at 100°C, mm²/s:

8.4

#### **Handling Information**

Max Handling Temp: 65°C Shelf Life: 24 months at 25°C 6 months at 40°C



#### **Approvals**