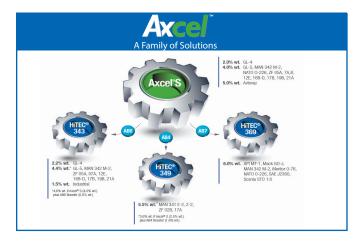

# **Axcel<sup>®</sup>** A Family of Solutions

The Axcel® Family of core and additive boosters offers:

- Top treats to a range of applications at competitive treat-rates
- Reduced inventory control
- Improved plant utilisation
- Flexibility to meet peak demand
- Security and confidence from a product in a family of gear additives with an extensive history of trouble-free performance worldwide