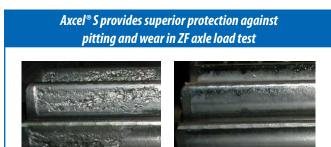

# **Key Performance Benefits**

Axcel® S additive is an automotive only gear oil additive that offers strong performance at a highly competitive treat-rate. Axcel® S additive provides:

- Low treat-rate for GL-5, ZF and MAN performance
- MAN and ZF approval MAN 342 M2 (160,000km), ZF TE-ML 12E (bus axles)
- Demonstrates excellent cleanliness due to its strong oxidative performance
- Unique 'booster' approach for MB, Scania, MTF and MIL-E approvals; Industrial and Top Tier performance