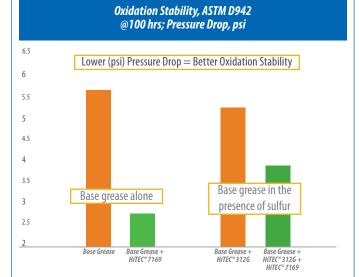

#### **Handling Information**

Max Handling Temp: 55°C

Shelf Life: 30 months @ ambient (10-35°C)

HiTEC® 7169 ZDDP provides improved performance in wear, oxidation stability, and corrosion protection - both as the primary component or in the presence of sulfur EP additives, such as HiTEC® 312G Sulfurized Isobutylene Additive, commonly used together in grease formulations.

#### Lithium 12-OH Base Grease / Group I Base Oil HiTEC® 7169 at 0.8% wt HiTEC® 312G SIB at 0.6% wt

| Copper Corrosion, ASTM D4048<br>(24 hours, 100°C); Rating |             |                              |                              |                                               |
|-----------------------------------------------------------|-------------|------------------------------|------------------------------|-----------------------------------------------|
|                                                           | Base Grease | Base Grease<br>+ HiTEC® 7169 | Base Grease<br>+ HiTEC® 312G | Base Grease +<br>HiTEC® 312G +<br>HiTEC® 7169 |
| Rating                                                    | 3a          | 1b                           | 2c                           | 2a                                            |