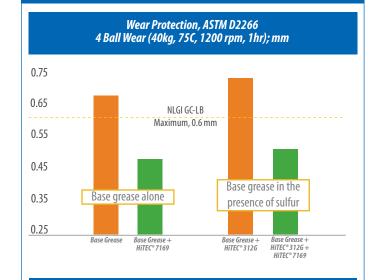

#### **Handling Information**

Max Handling Temp: 55°C

Shelf Life: 30 months @ ambient (10-35°C)

HiTEC® 7169 ZDDP provides improved performance in wear, oxidation stability, and corrosion protection - both as the primary component or in the presence of sulfur EP additives, such as HiTEC® 312G Sulfurized Isobutylene Additive, commonly used together in grease formulations.

#### Lithium 12-OH Base Grease / Group I Base Oil HiTEC® 7169 at 0.8% wt HiTEC® 312G SIB at 0.6% wt

| Copper Corrosion, ASTM D4048<br>(24 hours, 100°C); Rating |             |                              |                              |                                               |
|-----------------------------------------------------------|-------------|------------------------------|------------------------------|-----------------------------------------------|
|                                                           | Base Grease | Base Grease<br>+ HiTEC® 7169 | Base Grease<br>+ HiTEC® 312G | Base Grease +<br>HiTEC® 312G +<br>HiTEC® 7169 |
| Rating                                                    | 3a          | 1b                           | 2c                           | 2a                                            |