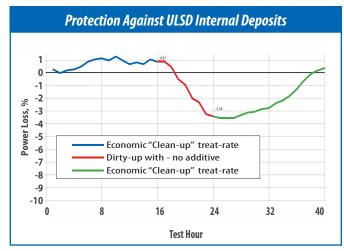

- 1. Traditional Coking Deposits
- 2. ULSD Internal Deposits

The injectors are kept clean and free from deposits resulting in:

- Increased fuel economy
- Improved power and acceleration
- Reduced emissions
- Enhanced engine life
- Optimal performance in industry tests
  - DW-10 < 2% power loss
  - XUD-9 < 50% flow loss

#### **Recommended Dosage**

Depending on your performance needs the treat-rate of HiTEC® 4691 additive can be modified to achieve the performance tier that you are targeting, from Optimal "Keep-clean" up to Supreme "Clean-up". Treat-rates may vary depending on base fuels.

| Performance          | Treat Rate |
|----------------------|------------|
| Optimal "Keep-clean" | 250 ppmv   |
| Economic "Clean-up"  | 375 ppmv   |
| Supreme "Clean-up"   | 750 ppmv   |