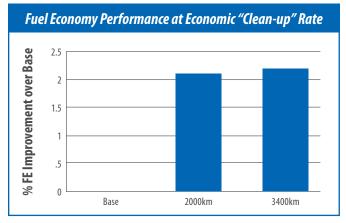

- 1. Traditional Coking Deposits
- 2. ULSD Internal Deposits

The injectors are kept clean and free from deposits resulting in:

- Increased fuel economy
- Improved power and acceleration
- Reduced emissions
- Enhanced engine life
- Optimal performance in industry tests
  - DW-10 < 2% power loss
  - XUD-9 < 50% flow loss

#### **Recommended Dosage**

Depending on your performance needs the treat-rate of HiTEC® 4691 additive can be modified to achieve the performance tier that you are targeting, from Optimal "Keep-clean" up to Supreme "Clean-up". Treat-rates may vary depending on base fuels.

| Performance          | Treat Rate |
|----------------------|------------|
| Optimal "Keep-clean" | 250 ppmv   |
| Economic "Clean-up"  | 375 ppmv   |
| Supreme "Clean-up"   | 750 ppmv   |