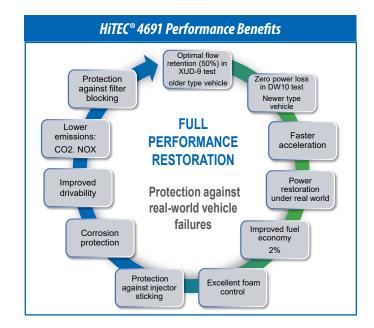

#### **Key Performance Benefits**

HiTEC® 4691 diesel performance additive delivers our most advanced Greenclean™ detergent technology, designed to give improved injector deposit control in both conventional and modern diesel vehicles. Greenclean™ detergent technology has proven "Keep-clean" and "Clean-up" performance for both types of diesel injector deposits impacting vehicles today:

- 1. Traditional Coking Deposits
- 2. ULSD Internal Deposits

The injectors are kept clean and free from deposits resulting in:

- Increased fuel economy
- Improved power and acceleration
- Reduced emissions
- Enhanced engine life
- Optimal performance in industry tests
  - DW-10 < 2% power loss
  - XUD-9 < 50% flow loss

#### Other benefits include:

- Excellent corrosion protection
- Superb anti-foam performance in biodiesel blends