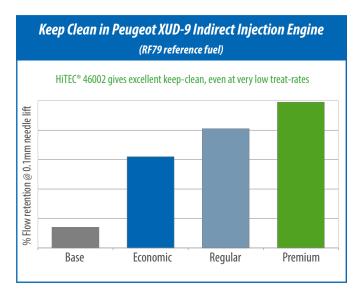

#### **Handling Information**

Max Handling Temp: Ambient temperature

Shelf Life: 12 months

HiTEC® 46002 keeps deposits from forming that typically build up when using untreated base fuel.

HiTEC® 46002 removes deposits that have built up on the diesel injectors.