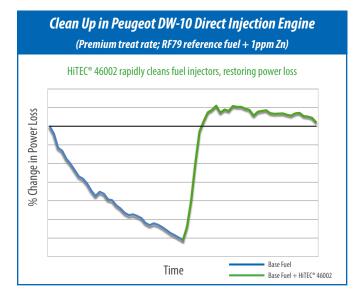

#### **Handling Information**

Max Handling Temp: Ambient temperature

Shelf Life: 12 months

HiTEC® 46002 keeps deposits from forming that typically build up when using untreated base fuel.

HiTEC® 46002 removes deposits that have built up on the diesel injectors.