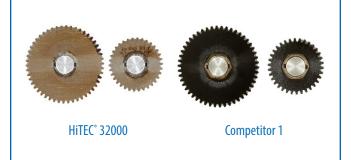

This multi-OEM approved axle oil additive is for use in commercial vehicle axles

- One additive solution for GL-5, ZF, MB and MAN axle performance

- Excellent cleanliness due to strong oxidative performance
- Superior FZG Low Speed Wear performance helping to prevent gear surface fatique