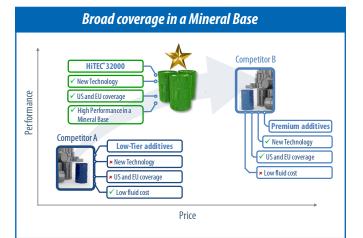

#### **Key Performance Benefits**

HiTEC<sup>®</sup> 32000 axle oil additive provides high performance in cost effective mineral fluids.

Broad coverage is also possible meeting the trends of globalisation and growth by Scania.