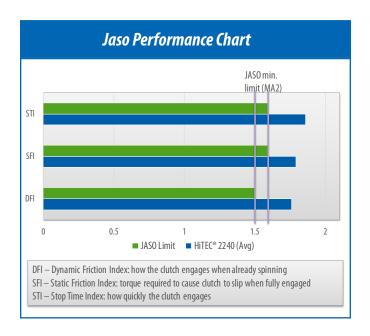

- Delivers a competitive treat-rate in the motorcycle additive market for JASO MA2 requirements
- Provides a value solution for older motorcycles or consumers in rural or suburban areas who want a cost-effective, practical lubricant for use at normal drain intervals
- Dedicated 4-stroke motorcycle additive to help independent retailers and workshops re-invigorate a commoditised market space

#### **Product Features**

- Meets frictional characteristics associated with JASO MA2/MB (T903:2016) requirements
- Cost-effective treat-rate (please check treat-rate with your local representative
- Meets engine performance associated with API SL, and SJ specifications
- HiTEC® 2240 is formulated to meet the specific needs of motorcycle engines only.