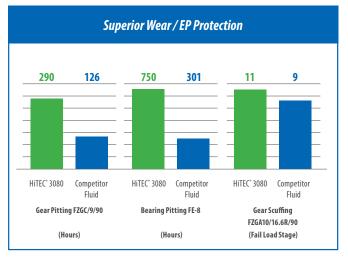

HiTEC® 3080 additive provides:

- Robust synchroniser performance on all key material types
- Superior bearing and gear protection
- Excellent cleanliness
- Good low temperature performance