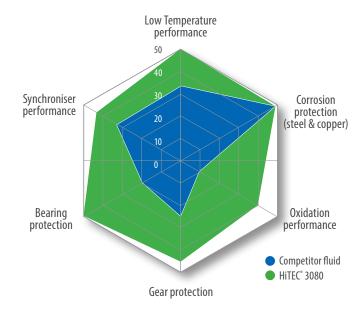

#### **Key Performance Benefits**

HiTEC® 3080 additive is a new SF multi-vehicle MTF, specifically designed for European and Asian vehicles that are outside warranty. Proven performance in a wide variety of synchronisers — tested on brass, carbon, sintered bronze and molybdenum.

HiTEC® 3080 additive provides:

- Robust synchroniser performance on all key material types
- Superior bearing and gear protection
- Excellent cleanliness
- Good low temperature performance