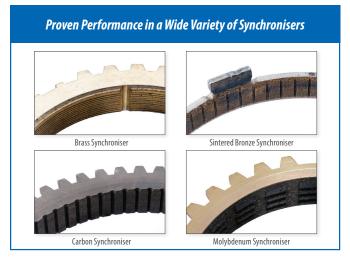

#### **Key Performance Benefits**

HiTEC® 3080 additive is a new SF multi-vehicle MTF, specifically designed for European and Asian vehicles that are outside warranty. Proven performance in a wide variety of synchronisers — tested on brass, carbon, sintered bronze and molybdenum.