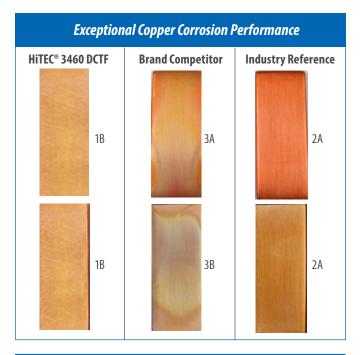

#### For the Driver:

- Exceptional copper corrosion protection for better hardware durability
- Excellent oxidation control to provide longer fluid life
- Outstanding torque capacity retention to provide smooth shift feel without NVH (Noise Vibration and Harshness) concern
- Good seal compatibility for better leakage prevention