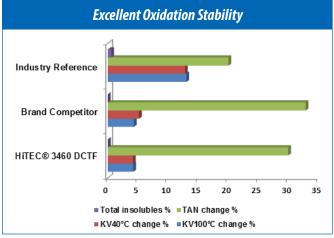

#### For the Driver:

- Exceptional copper corrosion protection for better hardware durability
- Excellent oxidation control to provide longer fluid life
- Outstanding torque capacity retention to provide smooth shift feel without NVH (Noise Vibration and Harshness) concern
- Good seal compatibility for better leakage prevention